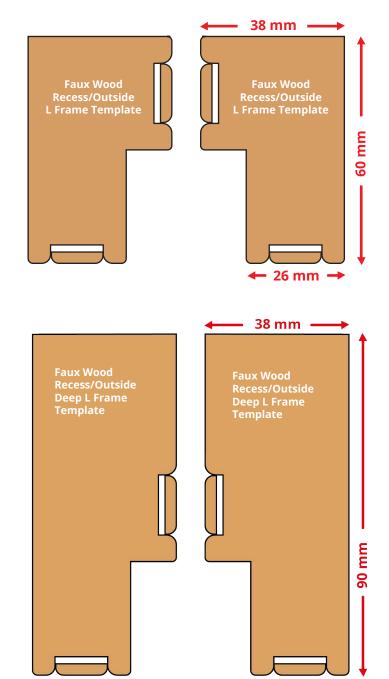

## Premium Faux Wood Frame Templates

Please check printer settings to ensure this page prints to scale.

We recommend measuring the templates to double check scale is correct.

← 26 mm -